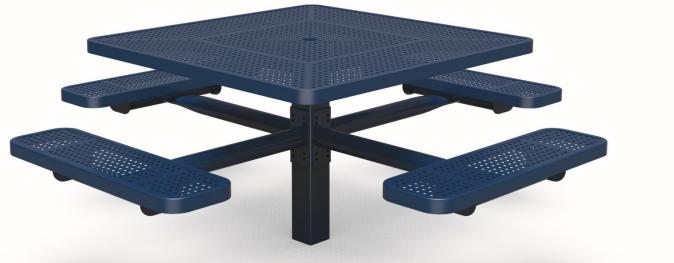

**Color Examples: Primary Palette** 

Proposed Playground Items

Seat Colors:

*Jeffrey* associates

ZZPQ230Q - 46" SQUARE TABLE WITH FOUR SEATS

Proposed Playground Items

ZZCN430P - 6' CONTEMPORARY BENCH WITH BACK