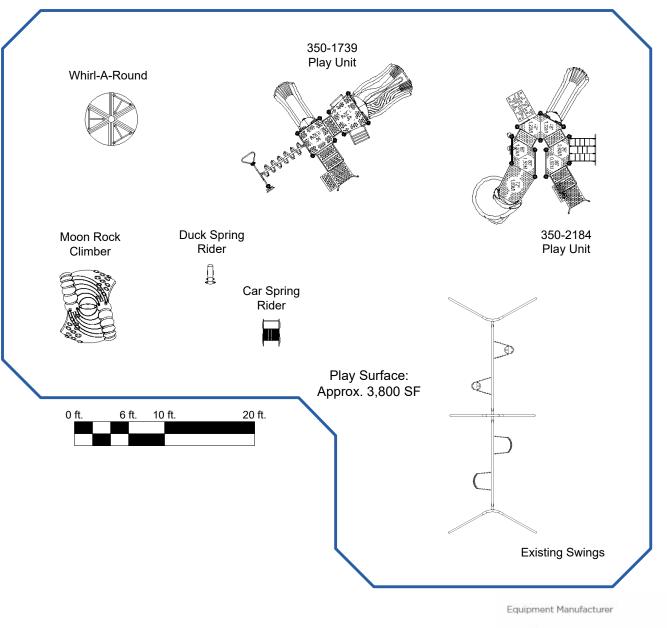

Proposed Playground Items





**Overall Layout** 



Proposed Playground Items

#### Colors:

- Posts RED
- Decking BROWN
- Handrails TROPICAL YELLOW
- Plastics BLUE







**Color Examples: Primary Palette** 

Proposed Playground Items

#### Colors:

- Posts MAROON
- Decking BROWN
- Handrails SAND
- Plastics CYAN



Equipment Manufacturer



**Color Examples: Alterate Palette** 

Proposed Playground Items



**Color Examples: Primary Palette** 



Proposed Playground Items



**Color Examples: Primary Palette** 



Proposed Playground Items

Seat Colors:





*Jeffrey* associates

ZZPQ230Q - 46" SQUARE TABLE WITH FOUR SEATS



Proposed Playground Items





ZZCN430P - 6' CONTEMPORARY BENCH WITH BACK



#### **Playground Colors**

8rowa

**Desert Sand** 

Rope Colors and **Boulder Colors** 

Red

Brown

Brownstone